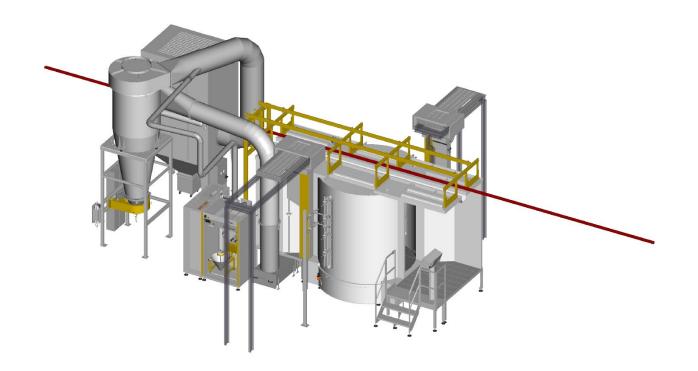

### <u>Layout</u>

#### **Scope of delivery:**

1x OptiFlex® AS06-10 (8x automatic and 2x manual guns)

1x MagicControl CM30

1x Object recognition system

2x ZA07/XT10

1x MagicCylinder® EquiFlow®

1x OptiCenter® OC02

1x Fire Suppression