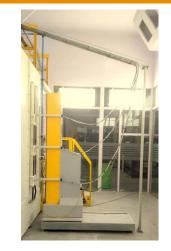

### Installation Key Data

Parts: Racking & Shelving

**Part Size:** 1600(H) x 600(W) x 4000(L) mm

Line Speed: 1.50 m/min

### Scope of delivery:

x MagicCompact<sup>®</sup> EquiFlow<sup>®</sup> BA04 Booth
x OptiGun<sup>®</sup> GA03 automatic guns
x OptiStar<sup>®</sup> 4.0 gun control units
x OptiSelect<sup>®</sup> Pro manual guns
x Reciprocators ZA07-13 with XT-10
x OptiCenter<sup>®</sup> OC09
x MagicControl 4.0 (CM40)
x 12,000 m3/hr MonoCyclone & Filter