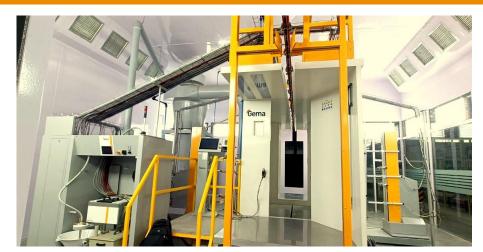

### Installation Key Data

Parts: Racking & Shelving

**Part Size:** 1600(H) x 600(W) x 4000(L) mm

Line Speed: 1.50 m/min

### Scope of delivery:

x MagicCompact<sup>®</sup> EquiFlow<sup>®</sup> BA04 Booth
x OptiGun<sup>®</sup> GA03 automatic guns
x OptiStar<sup>®</sup> 4.0 gun control units
x OptiSelect<sup>®</sup> Pro manual guns
x Reciprocators ZA07-13 with XT-10
x OptiCenter<sup>®</sup> OC09
x MagicControl 4.0 (CM40)
x 12,000 m3/hr MonoCyclone & Filter