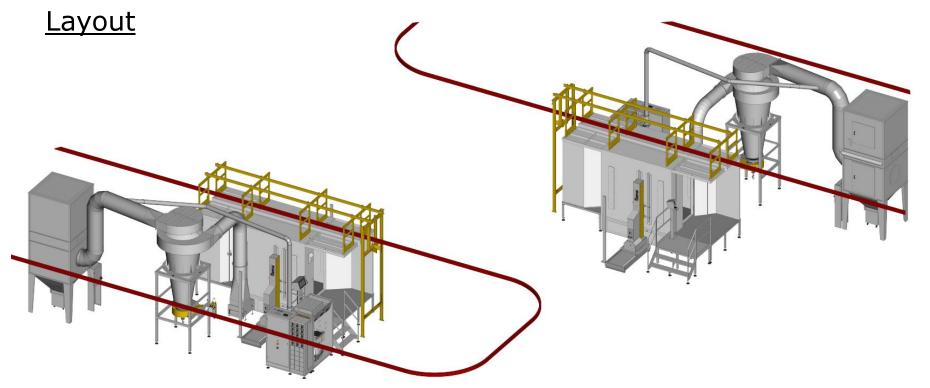

### Scope of delivery:

x MagicCompact<sup>®</sup> EquiFlow<sup>®</sup> BA04 Booth
x OptiGun<sup>®</sup> GA03 automatic guns
x OptiStar<sup>®</sup> 4.0 gun control units
x OptiSelect<sup>®</sup> Pro manual guns
x Reciprocators ZA07-13 with XT-10
x OptiCenter<sup>®</sup> OC09
x MagicControl 4.0 (CM40)
x 12,000 m3/hr MonoCyclone & Filter