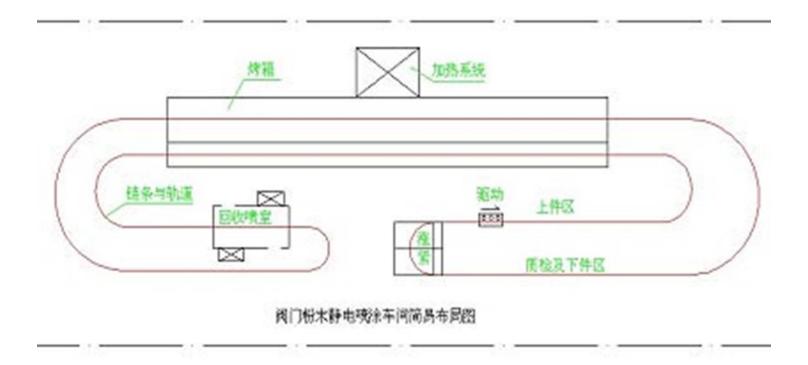

# Ningbo Shenghe Light Fixture Co.,LTD ---- KCI Retrofit





Working Conditions
Improved

Cost Saved

Better Surface Quality



#### <u>Layout</u>





#### **Installation Key Data**

Parts: Lighting Fixture

Line Speed: up to 2 m/min

Description:

4 x OptiFlex2 F 2 x Local Booths

Installation: 2014

Former Line: KCI





| Brand               | Shifts | Total Powder consumption (T) | Powder<br>Consumption<br>/ shift (KG) |
|---------------------|--------|------------------------------|---------------------------------------|
| KCI 801             | 30     | 5.85                         | 195 kg                                |
| Gema<br>OptiFlex 2F | 30     | 5.2                          | 173.3 kg                              |



- Powder price (KG): RMB 32/kg
- Powder consumption difference /shift: 21.7kg
- Powder consumption difference / day: 65.1kg

Powder cost difference / day: 65.1\*32= RMB 2,083