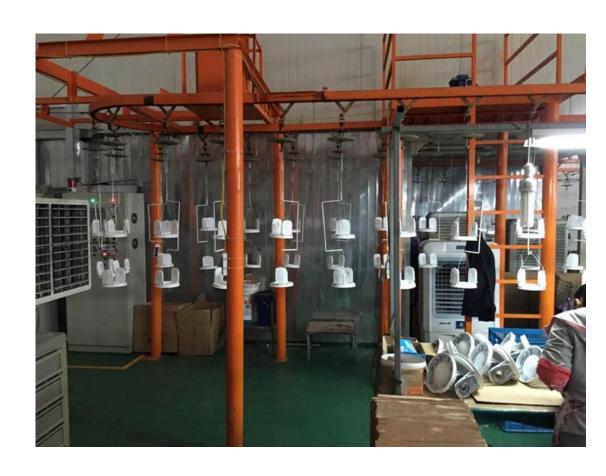

# Ningbo Shenghe Light Fixture Co.,LTD ---- KCI Retrofit





Working Conditions
Improved

Cost Saved

Better Surface Quality



#### <u>Layout</u>





#### **Installation Key Data**

Parts: Lighting Fixture

Line Speed: up to 2 m/min

Description:

4 x OptiFlex2 F 2 x Local Booths

Installation: 2014

Former Line: KCI





| Brand               | Shifts | Total Powder consumption (T) | Powder<br>Consumption<br>/ shift (KG) |
|---------------------|--------|------------------------------|---------------------------------------|
| KCI 801             | 30     | 5.85                         | 195 kg                                |
| Gema<br>OptiFlex 2F | 30     | 5.2                          | 173.3 kg                              |



- Powder price (KG): RMB 32/kg
- Powder consumption difference /shift: 21.7kg
- Powder consumption difference / day: 65.1kg

Powder cost difference / day: 65.1\*32= RMB 2,083