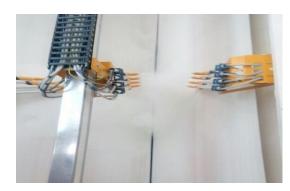

One booth is dedicated to dark colors and the other mainly to white and very light colors.

Booth booths are equipped with MultiStar, OptiCenter OC2 for fast color change.

The powder is transferred to the guns with the Gema IG06 injectors.

### Scope of Delivery:

1x OptiFlex AS

16 x OptiGun GA03

1x OptiCenter OC02 with 16 IG06 Injectors

1 x MagicControl CM22

1x PowderPump PP06

Installation