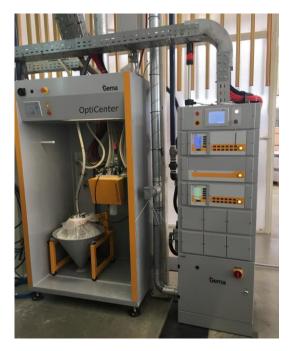

One booth is dedicated to dark colors and the other mainly to white and very light colors.

Booth booths are equipped with MultiStar, OptiCenter OC2 for fast color change.

The powder is transferred to the guns with the Gema IG06 injectors.

### Scope of Delivery:

1x OptiFlex AS

16 x OptiGun GA03

1x OptiCenter OC02 with 16 IG06 Injectors

1 x MagicControl CM22

1x PowderPump PP06

Installation

#### **Implemented Gema technology:**

Once again the Gema solution for coating vertical lines equipped with MultiStar and OptiCenter OC2 proved to be a reliable combination providing high flexibility and excellent coating results.