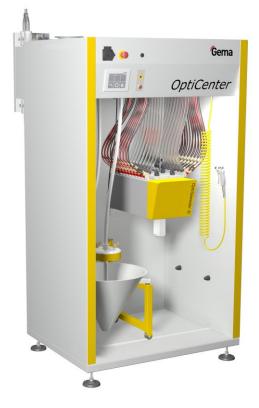

One booth is dedicated to dark colors and the other mainly to white and very light colors.

Booth booths are equipped with MultiStar, OptiCenter OC2 for fast color change.

The powder is transferred to the guns with the Gema IG06 injectors.

### Scope of Delivery:

1x OptiFlex AS

16 x OptiGun GA03

1x OptiCenter OC02 with 16 IG06 Injectors

1 x MagicControl CM22

1x PowderPump PP06

Installation

#### **Implemented Gema technology:**

Once again the Gema solution for coating vertical lines equipped with MultiStar and OptiCenter OC2 proved to be a reliable combination providing high flexibility and excellent coating results.