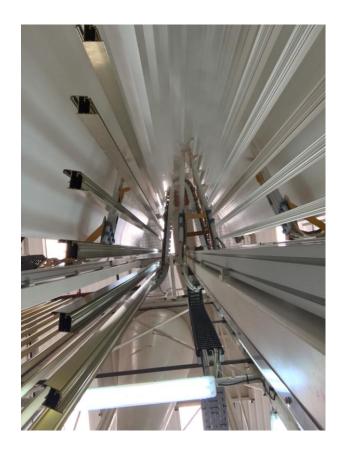

## 1 new coating line with 2 booths

Following the decision to extend production and increase flexibility, Dawlia decided to install 1 new vertical coating line for vertical aluminum profiles with 2 coating booths.

One booth is dedicated to dark colors and the other mainly to white and very light colors.

Booth booths are equipped with MultiStar, OptiCenter OC2 for fast color change.

The powder is transferred to the guns with the Gema IG06 injectors.

## **Installation Key Data**

Parts: Aluminum Profiles

Parts Size:

Length = 7.000 mm