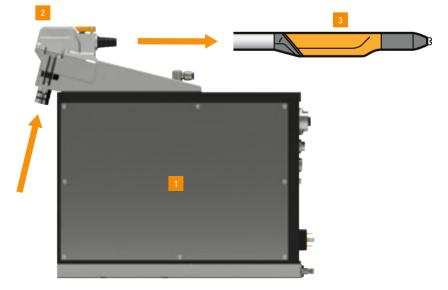

#### **Centralised Power**

- 1 The OptiStar All-in-One precisely monitors and controls all pneumatic and electrostatic parameters of the application.
- <sup>2</sup> The directly integrated OptiFlow injector precisely conveys the powder from the powder hopper to the qun.
- <sup>3</sup> The OptiGun guns offer highest transfer efficiency and perfect coating guality.