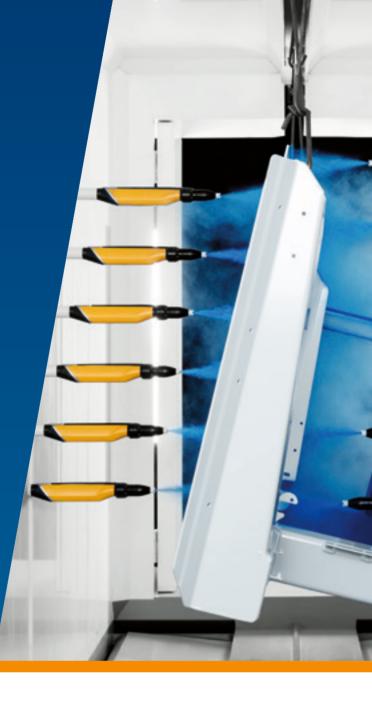

### Fastest response behaviour for highest coating efficiency

The OptiStar All-in-One is the first control unit in the powder coating industry to combine electrostatics and powder feed via injector in an very compact device.

The new design eliminates all pneumatic lines between injector and control unit and enables space-saving system integration into the powder management center.

This guarantees the highest cleaning efficiency as well as fastest response times of the powder output for a delay-free control of the powder cloud.

A delay-free and thus exact control of the powder cloud is achieved by the shortest reaction times to powder quantity adjustments. The rapid switching on/off of the powder feed also reduces powder consumption.