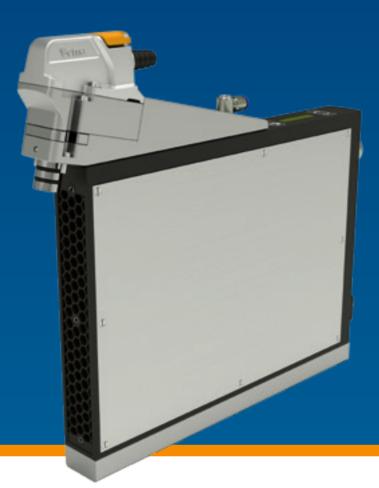

# **OptiStar All-in-One®**

Electrostatics and powder feed in one compact device

### Fastest response behaviour for highest coating efficiency

The OptiStar All-in-One is the first control unit in the powder coating industry to combine electrostatics and powder feed via injector in an very compact device.

The new design eliminates all pneumatic lines between injector and control unit and enables space-saving system integration into the powder management center.

This guarantees the highest cleaning efficiency as well as fastest response times of the powder output for a delay-free control of the powder cloud.

### Benefits OptiStar All-in-One at a glance

Best coating results due to fastest response times The OptiStar All-in-One combines gun control and powder feed in a single compact unit.

Direct integration of the injector into the OptiStar eliminates the need for pneumatic lines between the injector and the control system. This results in a constant powder flow for optimum coating results.

0,5 μΑ 10

Highest cleaning performance cleaning performance. cleaning energy.

Compact control design The OptiStar All-in-One control unit features a slim design that enables compact, space-saving integration into the powder hopper of the OptiCenter All-in-One.