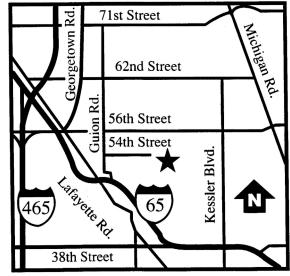

## **DIRECTIONS TO GEMA**

**From Indianapolis International Airport:** Follow I-70 East to I-465 North, Take I-465 North to the 56th Street exit, Turn East on 56th Street (right), Follow 56th Street East to Guion Road, Turn South (right) on Guion Road to 54th Street, Turn left on 54th Street to facility

**From Chicago:** Follow I-65 to Lafayette Road exit, Follow Lafayette Road North to 56th Street, Follow 56th Street East to Guion and turn right, Follow Guion South to 54th Street, Turn left on 54th Street to facilit.

**From Detroit:** Follow I-69 to I-465, Follow I-465 South to I-70, Follow I-70 West to I-65 North, Follow I-65 North to Lafayette Road Exit, Follow Lafayette Road North to 56th Street, Follow 56th Street East to Guion and turn right, Follow Guion South to 54th Street, Turn left on 54th Street to facility

**From Dayton:** Follow I-70 to I-65 North, Follow I-65 North to Lafayette Road exit, Follow Lafayette Road North to 56th Street, Follow 56th Street East to Guion and turn right, Follow Guion South to 54th Street, Turn left on 54th Street to facility

**From Cincinnati:** Follow I-74 to I-465 West, Follow I-465 west to 56th Street, Follow 56th Street East to Guion and turn right, Follow Guion South to 54th Street, Turn left on 54th Street to facility

**From Louisville:** Follow I-65 to Lafayette Road exit, Follow Lafayette Road North to 56th Street, Follow 56th Street East to Guion and turn right, Follow Guion South to 54th Street, Turn left on 54th Street to facility

**From St. Louis:** Follow I-70 to I-465 North, Follow I-465 north to 56th Street exit, Follow 56th Street East to Guion and turn right, Follow Guion South to 54th Street, Turn left on 54th Street to facility

Gema USA Inc. 4141 West 54<sup>th</sup> Street Indianapolis, IN 46254 Phone: (317) 298-5000 Toll Free: (800) 628-0601