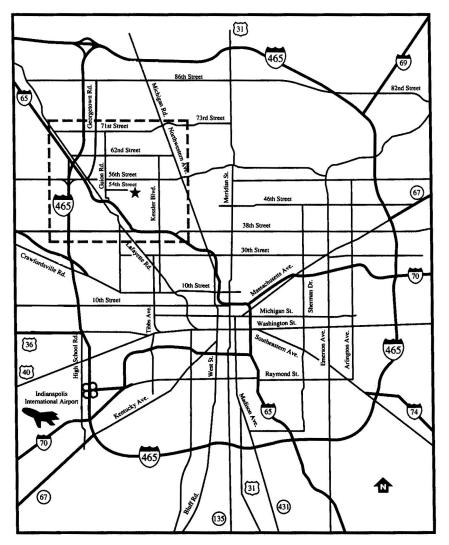

## **DIRECTIONS TO GEMA**

**From Indianapolis International Airport:** Follow I-70 East to I-465 North, Take I-465 North to the 56th Street exit, Turn East on 56th Street (right), Follow 56th Street East to Guion Road, Turn South (right) on Guion Road to 54th Street, Turn left on 54th Street to facility

**From Chicago:** Follow I-65 to Lafayette Road exit, Follow Lafayette Road North to 56th Street, Follow 56th Street East to Guion and turn right, Follow Guion South to 54th Street, Turn left on 54th Street to facilit.

**From Detroit:** Follow I-69 to I-465, Follow I-465 South to I-70, Follow I-70 West to I-65 North, Follow I-65 North to Lafayette Road Exit, Follow Lafayette Road North to 56th Street, Follow 56th Street East to Guion and turn right, Follow Guion South to 54th Street, Turn left on 54th Street to facility

**From Dayton:** Follow I-70 to I-65 North, Follow I-65 North to Lafayette Road exit, Follow Lafayette Road North to 56th Street, Follow 56th Street East to Guion and turn right, Follow Guion South to 54th Street, Turn left on 54th Street to facility

**From Cincinnati:** Follow I-74 to I-465 West, Follow I-465 west to 56th Street, Follow 56th Street East to Guion and turn right, Follow Guion South to 54th Street, Turn left on 54th Street to facility

**From Louisville:** Follow I-65 to Lafayette Road exit, Follow Lafayette Road North to 56th Street, Follow 56th Street East to Guion and turn right, Follow Guion South to 54th Street, Turn left on 54th Street to facility

**From St. Louis:** Follow I-70 to I-465 North, Follow I-465 north to 56th Street exit, Follow 56th Street East to Guion and turn right, Follow Guion South to 54th Street, Turn left on 54th Street to facility

Gema USA Inc. 4141 West 54<sup>th</sup> Street Indianapolis, IN 46254 Phone: (317) 298-5000 Toll Free: (800) 628-0601