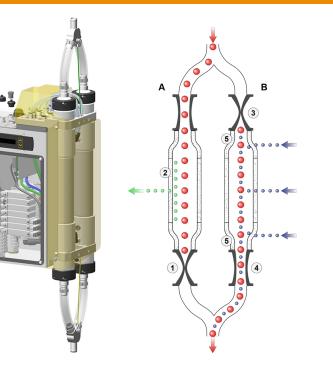

# OptiFeed 4.0 Transfer

Step 1 – Suction Vacuum draws a high volume packet into the chamber

Step 2 – Transfer Transport air pushes powder from the alternate chamber to feed location

•••

Transfer

Control