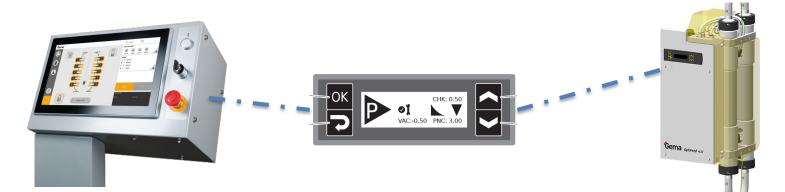

#### MagicControl

- CAN Bus connection
- Fault diagnostics
- Firmware management
- Process management

#### **Local Management**

- Mini LCD input
- Fault diagnostics
- Firmware management
- Process management

rights

Transfer

# OptiFeed 4.0 Control Serviceability

#### **Component Accessible – in place or off line**

- Pneumatic and electrical connections easily replaced
- Critical vacuum and wear monitoring
- On line servicing of key vacuum and wear parts

Connect