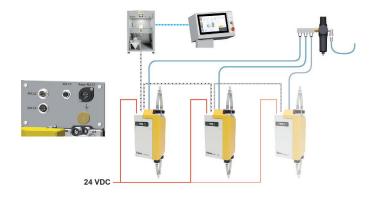

### Retrofit Installation

Communication with PLC, MagicControl or Independent

Transfer

Control