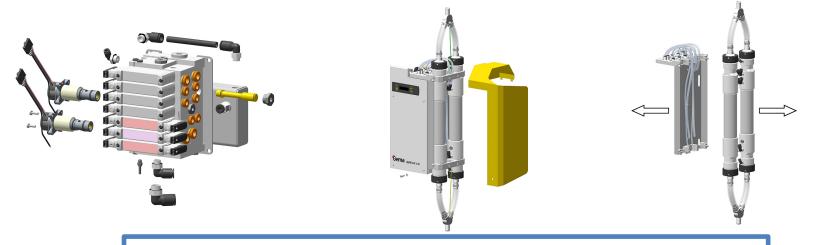

# OptiFeed 4.0 Control Serviceability

#### **Component Accessible – in place or off line**

- Pneumatic and electrical connections easily replaced
- Critical vacuum and wear monitoring
- On line servicing of key vacuum and wear parts

Connect