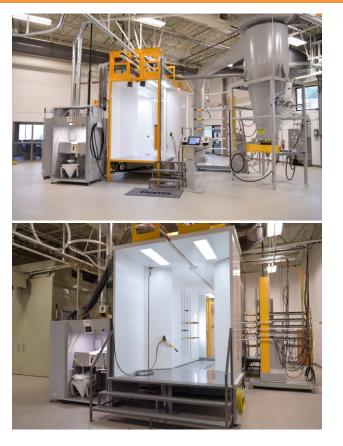

## **Powder Coating Competence and Testing Center for North America**

State-of-the-art 900 square-meter facility in Indianapolis, Indiana

- Dedicated to demonstrate the performance of Gema's application and color change technology
- Two fully automated booths and one manual booth
  - Magic Series quick color change booths
    - MagicCylinder EquiFlow
    - MagicCompact EquiFlow
  - Smart Series manual booth
- Latest application and pump technology
  - AP01 application pumps
  - OptiFlex Series gun and control
  - OptiCenter powder management
  - Multiple axis gun movers
- Variable-speed power & free overhead conveyors
- Convection and electric infrared curing as well as a furnace used for high temperature such as porcelain enamel powder