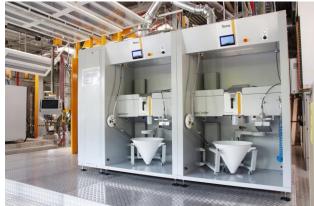

## Powder Coating Competence and Testing Center for Europe

St.Gallen's state-of-the-art 800-square-meter facility is capable to run four independent customer tests simultaneously:

- Magic System Quick Color Change booths:
  - MagicCylinder QCS02 Quick Color Change booth
  - MagicCompact EquiFlow Quick Color Change booth
- MRS Enamel booth
- ClassicLine Manual booth
- Robot Coating System
- Dynamic Contour Detection
- Complete line of OptiFlex automatic and manual equipment
- Multiple axis gun movers
- State-of-the-art controls and control units
- OptiCenter Powder Management with Injector, OptiSpray AP01 pump technology and OptiStar All-in-One
- Powder recovery systems
- Furnace for curing parts (organic powder and porcelain enamel powder)
- Variable-speed overhead conveyors