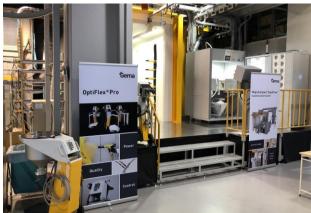

## **Powder Coating Competence and Testing Center for Japan**

Yokohama's state-of-the-art 100-square-meter facility is capable of customer trials and demonstrate the performance of Gema's application and color change technology:

- MagicCompact EquiFlow Quick Color Change booth
- OptiFlex Manual units
- Complete line of OptiFlex automatic and manual equipment
- State-of-the-art controls and control units
- Latest application and pump technology
  - OptiSpray AP01 application pumps
  - OptiCenter powder management
  - Multiple axis gun movers
- Robot Coating System
- Powder recovery systems
- Furnace for curing parts
- Variable-speed overhead conveyors