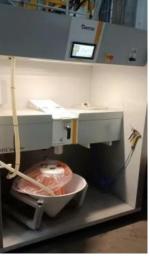

#### **Key to Gema Success**

The OptiCenter All-in-One OC06 is the state-of-the-art multifunctional and compact design, that effectively saves space on the customer's site. Combined with OptiStar CG22 new generation gun controller it monitors and controls airflow and electrical parameters more accurately. This results in best powdering efficiency and perfect coating quality.

The intuitive user interface of the MagicControl 4.0 controller, with its comfortable touch screen interface equipped with modern icons, can be easily mastered by the operator in the field.

In terms of energy consumption of the OptiStar All-in-One the Gema products reduce electricity consumption by 25% compared with similar products and reduce the compressed air consumption by 50% during production, which will help users to lower energy costs in the medium and long terms and help owners to achieve the goal of reducing carbon emissions.