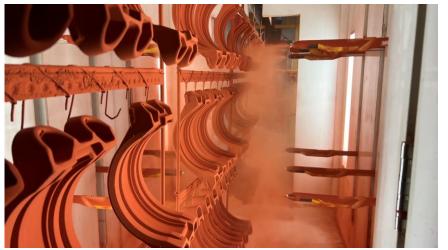

### **Installation Key Data**

**Parts:** Pipe connecting piece

Parts size: H 1000mm

L 500mm

**Conveyor speed:** 3.0-5.0 m/min

#### **Project Expectation**

The client expects this coating line to become a production benchmark for its factories around the world. By adopting the full set of cutting-edge coating products from Gema, a flexible and comprehensive electrostatic coating line is created to standardize the production process and final product.