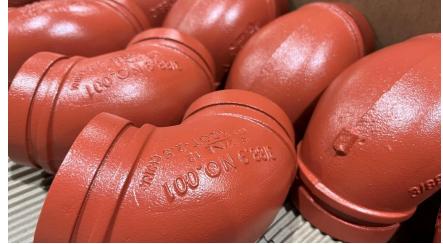

### **Installation Key Data**

**Parts:** Pipe connecting piece

Parts size: H 1000mm

L 500mm

**Conveyor speed:** 3.0-5.0 m/min

#### **Company Profile**

Company B was established in Dalian in 2004 as a Sino-US joint venture, and is a large casting company with annual sales of over 40,000 tons of parts. The company's main products include: piping system connectors, compressor castings and fastener products, hydraulic valve body castings for construction machinery. The company's piping system connection products have passed FM, UL, ULC, LPCB, Vds, SAI, CCCF product certification.