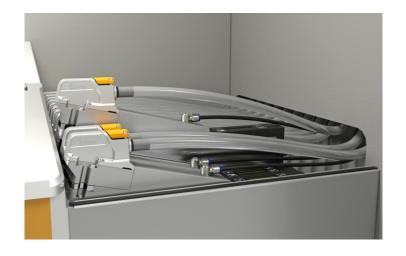

#### **Scope of delivery:**

13 x OptiGun® GA03 automatic guns

1 x MagicPlus booth

1 x MagicControl 4.0 (CM40)

1 x OptiCenter® All-in-One OC06

1 x PH300 Powder fluidization tank

2 x ZA07/XT10 Reciprocators

#### **Key to Gema Success**

The OptiCenter All-in-One OC06 is the state-of-the-art multifunctional and compact design, that effectively saves space on the customer's site. Combined with OptiStar CG22 new generation gun controller it monitors and controls airflow and electrical parameters more accurately. This results in best powdering efficiency and perfect coating quality.