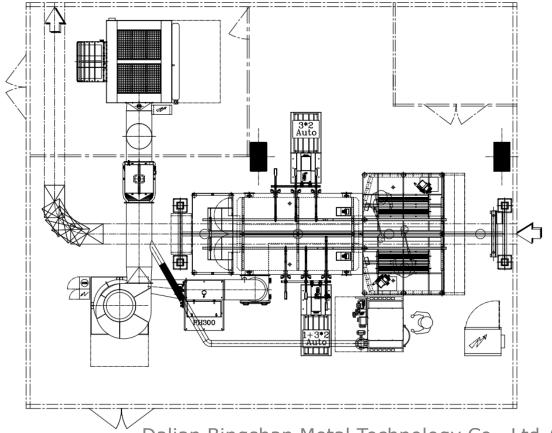

### **Installation Key Data**

**Parts:** Pipe connecting piece

Parts size: H 1000mm

L 500mm

**Conveyor speed:** 3.0-5.0 m/min

#### **Scope of delivery:**

13 x OptiGun® GA03 automatic guns

1 x MagicPlus booth

1 x MagicControl 4.0 (CM40)

1 x OptiCenter® All-in-One OC06

1 x PH300 Powder fluidization tank

2 x ZA07/XT10 Reciprocators

### <u>Layout</u>