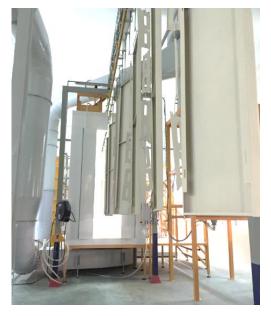

powder channel switching system applicable for both single and multicolor requirement in one sole system, which means investment cost and work-shop space for an extra line was saved!

When turned to single color coating system the powder recovery rate as high as 99% makes for a hugely cut down waste powder cost.

When switched into Cyclone system ,up to 4 types powder could be easily and quickly applied without any downtime which contributes a lot to the final increased productivity. To meet customer's satisfaction with full range savings and perfect performance is always a Gema style.