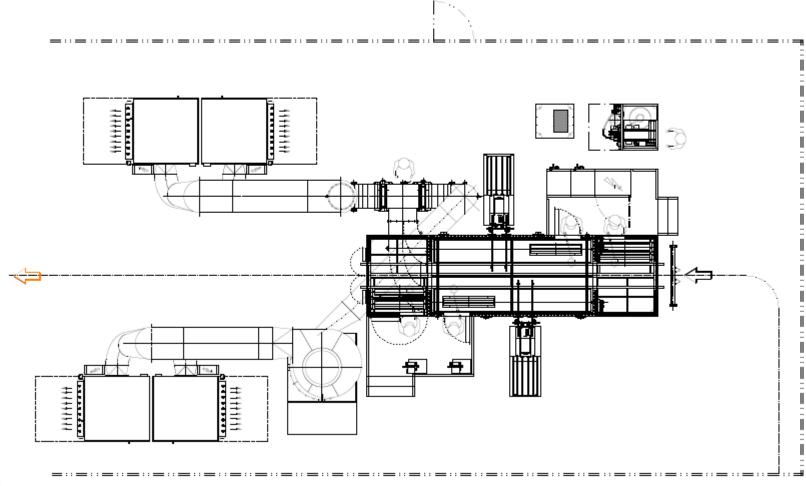

### <u>Layout</u>

#### **Object sizes:**

H 2800 mm

W 700 mm

**Conveyor Speed**: 6.5 m/min

#### **Scope of delivery:**

1x MagicCompact BA02 booth

2x OptiFlex AS08

28x OptiStar CG08

28x OptiGun GA03-1300 auto gun

4x OptiFlex 2W manual unit

2x OptiFlex 2F manual unit

2x ZA08/18

1x OptiCenter OC02

1x KS30