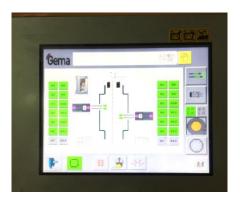

When switched into Cyclone system ,up to 4 types powder could be easily and quickly applied without any downtime which contributes a lot to the final increased productivity. To meet customer's satisfaction with full range savings and perfect performance is always a Gema style.