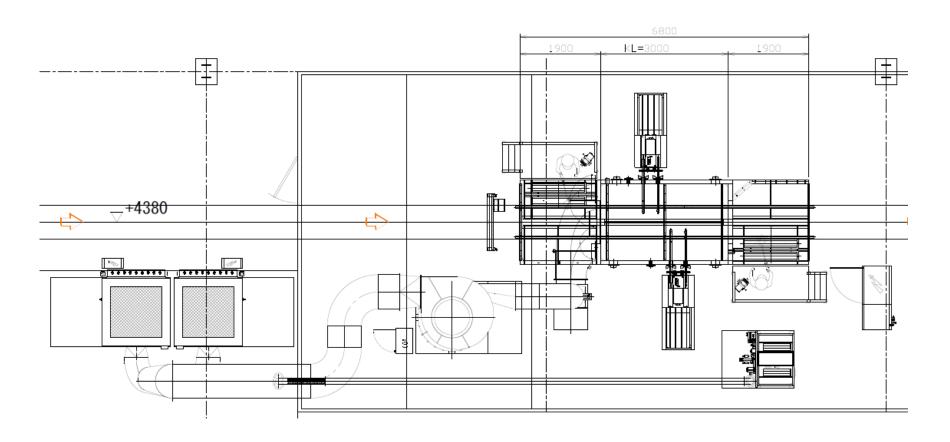

## <u>Layout</u>

### **Installation Key Data**

**Object sizes:** H: 2500mm W: 900mm

Conveyor Speed: 3m/min

### Scope of delivery:

16 x OptiGun® GA03 automatic gun

2 x OptiSelect® GM03 manual gun

2 x ZA07 -23 reciprocator

1 x MagicCompact® EquiFlow® booth

1 x OptiCenter® OC03

18 x OptiSpray AP01 application pump

1 x STS fire detector

1 x PLC MagicControl CM30 system

2 x 2400 m<sup>3</sup> Monocyclone after filter