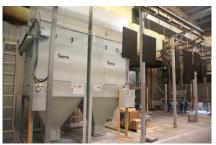

1 x PLC MagicControl CM30 system

2 x 2400 m<sup>3</sup> Monocyclone after filter