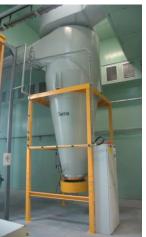

1 x PLC MagicControl CM30 system

2 x 2400 m<sup>3</sup> Monocyclone after filter