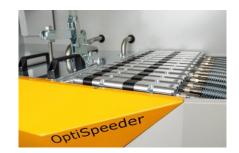

### **Key to Gema Success**

This Gema retrofit line fully adapts to the compact plant space with a rewarding outcome: a powder saving rate as high as 20%.

 The unique powder hopper concept of the OptiSpeeder prevents powder loss during fluidization, meanwhile the OptiCenter OC03 and the integrated ultrasonic sieving solution US06 provide a continuous mix of fresh and recovery powder, increasing the powder usage efficiency and decreasing the amount of waste powder by 63%.