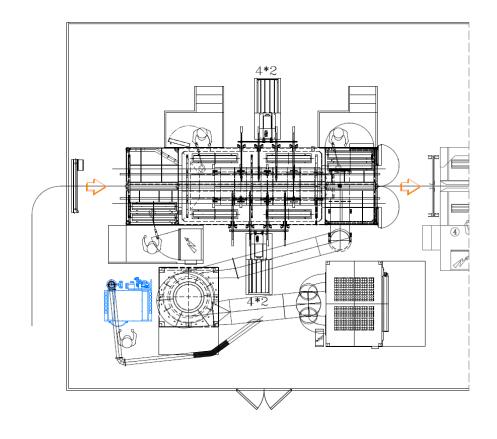

# The first coating line equipped with OptiCenter® All-in-One in China







### **Installation Key Data**

Parts: Wheelchair frame

**Object sizes:** H 1000 mm

W 50 mm

Conveyor Speed: 4m/min

### Scope of delivery:

16 x OptiGun® GA03 Automatic guns

2 x OptiFlex Pro Manual coating equipment

1 x MagicPlus Booth

1 x MagicControl 4.0 (CM40)

2 x ZA07/XT10 Reciprocators

1 x OptiCenter® All-in-One (OC06) Powder management







### <u>Layout</u>















### **Company Profile**

Intco Medical is a high-tech manufacturing company dedicated to R&D, production and marketing of medical device consumables. It currently has 12 subsidiary companies worldwide, and its products have been exported to 100+ countries and regions in America, Europe, Asia, Africa and Oceania. The rehabilitation nursing products produced by Jiangsu Intco mainly include wheelchairs, walkers, walking sticks and medical bedside tables, which are durable medical equipment. They produce mobility tool for the physically handicapped and people with reduced mobility. The products are widely used in daily care in

hospitals and homes.

#### **Company Expectation**

As a well-known medical device manufacturer, Intco Medical is committed to pursuing the perfect coatin