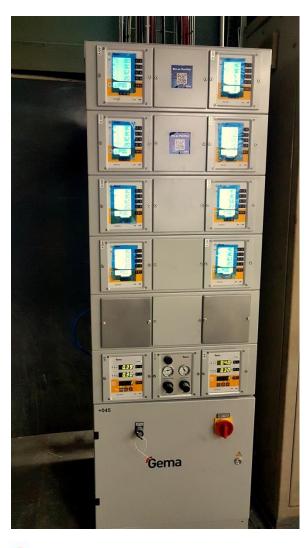

#### **System**

- 1 x MagicPlus Steel Booth
- 1 x OptiFlex® AS07 10G Control Cabinet
- 10 x OptiStar® CG08
- 8 x OptiGun ® Automatic Guns
- 2 x OptiSelect ® Manual Guns
- 2 x Reciprocators ZA08 13 with XT03
- 1 x Mono Cyclone 8,000 m3/hr
- 1 x After Filter 8,000 m3/hr
- 1 x HF02-100 with PS-2