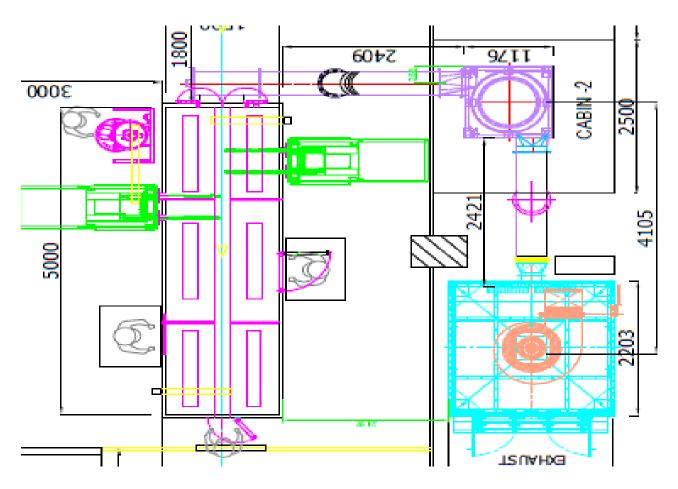

### <u>Layout</u>

#### <u>Installation Key Data</u>

Height – 1200 mm Width – 150 mm Conv Speed – 2.50 m/min

#### **System**

- 1 x MagicPlus Steel Booth
- 1 x OptiFlex® AS07 10G Control Cabinet
- 10 x OptiStar® CG08
- 8 x OptiGun ® Automatic Guns
- 2 x OptiSelect ® Manual Guns
- 2 x Reciprocators ZA08 13 with XT03
- 1 x Mono Cyclone 8,000 m3/hr
- 1 x After Filter 8,000 m3/hr
- 1 x HF02-100 with PS-2