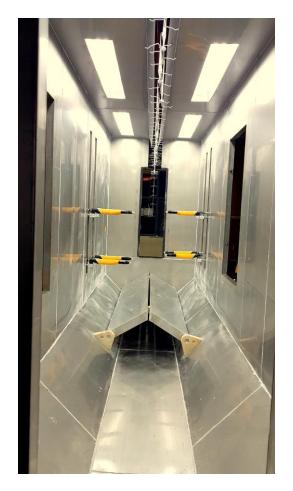

### <u>Layout</u>

#### <u>Installation Key Data</u>

Height – 1200 mm Width – 150 mm Conv Speed – 2.50 m/min