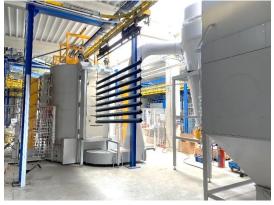

such as windowsills, masonry covers, aluminum cassettes and parapet plates. Series or one-off production of individual products is handled on behalf of the customer.

To significantly increase capacity and make production processes more flexible, HMP invested around four million euros in a new production site. A new automatic plant from Gema was set up there and then supplemented with the existing manual powder coating plant.

The new, compact MagicCylinder EquiFlow QCS04 booth system has increased the level of automation and enables fast, clean color changes. Thanks to the AP01.1 application pumps, HMP achieves the highest quality standards with all powder coatings.

Parallel operation has doubled capacity. The high degree of automation of the new plant also ensures process reliability for HMP, as well as flexibility in the processing of customer orders.