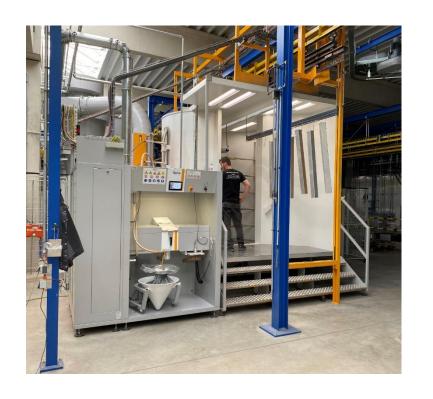

#### Scope of delivery:

1 x MagicCylinder® EquiFlow® QCS04

1 x OptiFlex® AS06-11 P

10 x OptiGun® (GA03-P) automatic gun

1 x OptiSelect® Pro (GM04) manual gun

1 x OptiCenter® OC07 with 11 x OptiSpray AP01.1 application pumps

1 x MagicControl 4.0 (CM40) control unit

2 x ZA07-23 / XT10-10

1 x OptiFeed PP06 pump for fresh powder

First-class workmanship and durability are the credo of Harzer Metallprofile GmbH (HMP) in Blankenburg (Germany). HMP manufactures composite elements of the highest quality for customers in the fields of facade, windows, and trade fair construction. The specialists from the German Harz region not only process a wide range of parts, but also offer special colors as requested by the clients or circular windowsills. As a specialist company for sheet metal processing, they specialize in the production of flashings

The new, compact MagicCylinder EquiFlow QCS04 booth system has increased the level of automation and enables fast, clean color changes. Thanks to the AP01.1 application pumps, HMP achieves the highest quality standards with all powder coatings.