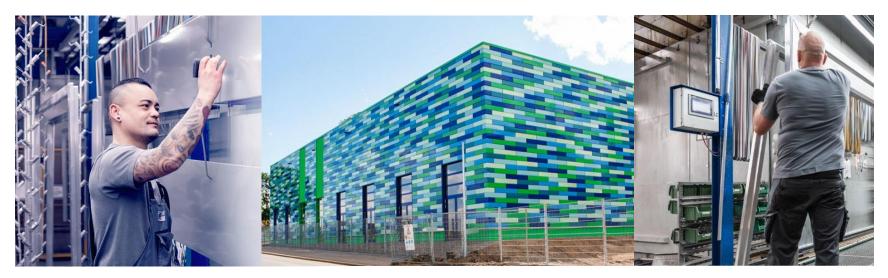

1 x MagicControl 4.0 (CM40) control unit

2 x ZA07-23 / XT10-10

1 x OptiFeed PP06 pump for fresh powder

First-class workmanship and durability are the credo of Harzer Metallprofile GmbH (HMP) in Blankenburg (Germany). HMP manufactures composite elements of the highest quality for customers in the fields of facade, windows, and trade fair construction. The specialists from the German Harz region not only process a wide range of parts, but also offer special colors as requested by the clients or circular windowsills. As a specialist company for sheet metal processing, they specialize in the production of flashings

such as windowsills, masonry covers, aluminum cassettes and parapet plates. Series or one-off production of individual products is handled on behalf of the customer.

To significantly increase capacity and make production processes more flexible, HMP invested around four million euros in a new production site. A new automatic plant from Gema was set up there and then supplemented with the existing manual powder coating plant.

The new, compact MagicCylinder EquiFlow QCS04 booth system has increased the level of automation and enables fast, clean color changes. Thanks to the AP01.1 application pumps, HMP achieves the highest quality standards with all powder coatings.