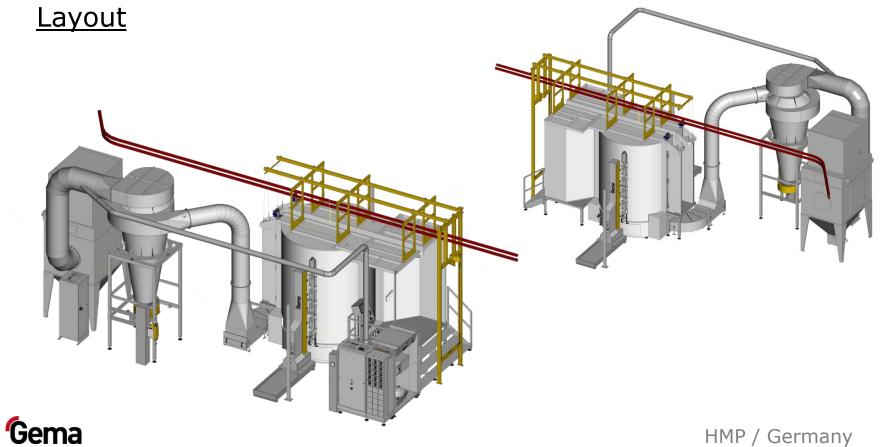

#### Scope of delivery:

1 x MagicCylinder® EquiFlow® QCS04

1 x OptiFlex® AS06-11 P

10 x OptiGun® (GA03-P) automatic gun

1 x OptiSelect® Pro (GM04) manual gun

1 x OptiCenter® OC07 with 11 x OptiSpray AP01.1 application pumps

1 x MagicControl 4.0 (CM40) control unit

2 x ZA07-23 / XT10-10

1 x OptiFeed PP06 pump for fresh powder

First-class workmanship and durability are the credo of Harzer Metallprofile GmbH (HMP) in Blankenburg (Germany). HMP manufactures composite elements of the highest quality for customers in the fields of facade, windows, and trade fair construction. The specialists from the German Harz region not only process a wide range of parts, but also offer special colors as requested by the clients or circular windowsills. As a specialist company for sheet metal processing, they specialize in the production of flashings

Parallel operation has doubled capacity. The high degree of automation of the new plant also ensures process reliability for HMP, as well as flexibility in the processing of customer orders.