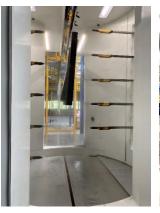

The new, compact MagicCylinder EquiFlow QCS04 booth system has increased the level of automation and enables fast, clean color changes. Thanks to the AP01.1 application pumps, HMP achieves the highest quality standards with all powder coatings.