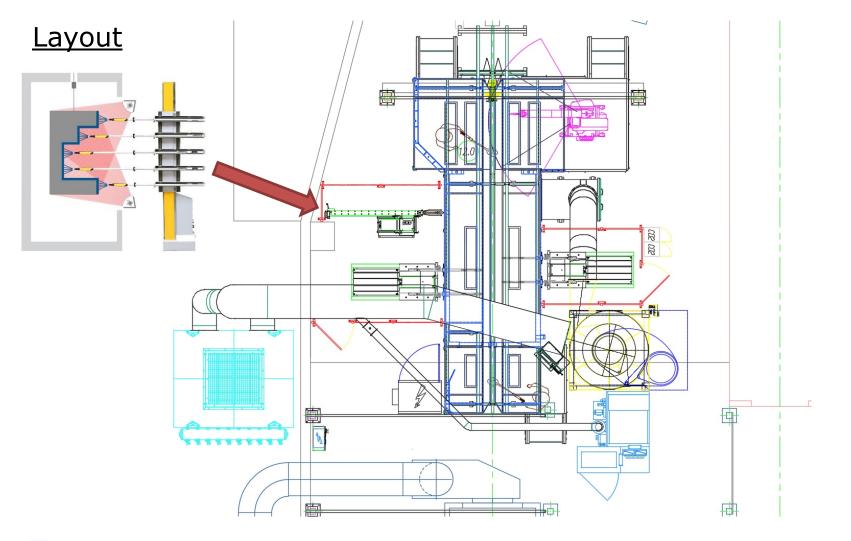

#### Scope of delivery:

- 1 x MagicCompact<sup>®</sup> EquiFlow<sup>®</sup> BA04
- 1 x Filter for 24.000 mc/min + auto emptying system
- 2 x Reciprocator ZA07-23 + XT10-10
- 1 x Reciprocator ZA13 + 6 UA04
- 1 x MagicControl CM30 + Light Barrier

#### + Laser Scanner (Dynamic Contour Detection)

1 x OptiCenter<sup>®</sup> OC02 with:

17 x OptiFlow injectors IG07-P and US06 ultrasonic sieve

1 x OptiFlex<sup>®</sup> AS06 with:

14 x Automatic guns type: OptiGun $^{\mbox{\tiny B}}$  GA03-X