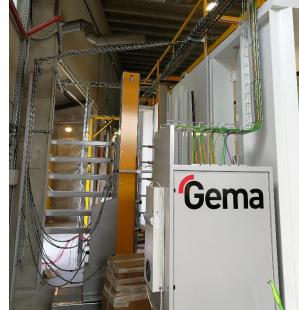

#### Scope of delivery:

- 1 x MagicCompact<sup>®</sup> EquiFlow<sup>®</sup> BA04
- 1 x Filter for 24.000 mc/min + auto emptying system
- 2 x Reciprocator ZA07-23 + XT10-10
- 1 x Reciprocator ZA13 + 6 UA04
- 1 x MagicControl CM30 + Light Barrier

#### + Laser Scanner (Dynamic Contour Detection)

1 x OptiCenter<sup>®</sup> OC02 with:

17 x OptiFlow injectors IG07-P and US06 ultrasonic sieve

1 x OptiFlex<sup>®</sup> AS06 with:

14 x Automatic guns type: OptiGun $^{\mbox{\tiny B}}$  GA03-X

To guarantee high quality finishes on each metal products, **Bianchi** equipped itself with a brand new painting system, opting for a Gema quick color change booth type **MagicCompact**, fully equipped with the new **contour detection system and reciprocators** to reduce the manual touch up on the most difficult parts to the minimum.

From the first moment the installation convinced with the great flexibility of the equipment and the great speed in the color change thanks to the new

**OptiCenter OC02**. The new **Dynamic Contour Detection System** that permits a free movement of all the single guns, allows an excellent precision coating, which in combination with the new guns and the new injectors **IG07** result in significant powder savings. All these benefits led Mr. *Pier Guido Bianchi* (Managing Director of the company) to be very satisfied with the investment. Furthermore, based on the benefits described above the return of investment can be achieved in a very short time.