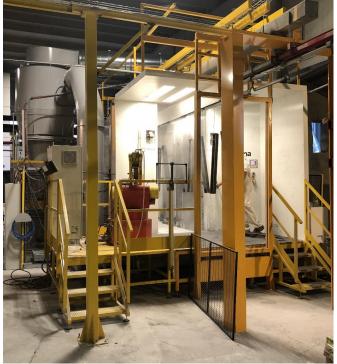

#### Scope of delivery:

- 1 x MagicCompact<sup>®</sup> EquiFlow<sup>®</sup> BA04
- 1 x Filter for 24.000 mc/min + auto emptying system
- 2 x Reciprocator ZA07-23 + XT10-10
- 1 x Reciprocator ZA13 + 6 UA04
- 1 x MagicControl CM30 + Light Barrier

#### + Laser Scanner (Dynamic Contour Detection)

1 x OptiCenter<sup>®</sup> OC02 with:

17 x OptiFlow injectors IG07-P and US06 ultrasonic sieve

1 x OptiFlex<sup>®</sup> AS06 with:

14 x Automatic guns type: OptiGun $^{\mbox{\tiny B}}$  GA03-X

To guarantee high quality finishes on each metal products, **Bianchi** equipped itself with a brand new painting system, opting for a Gema quick color change booth type **MagicCompact**, fully equipped with the new **contour detection system and reciprocators** to reduce the manual touch up on the most difficult parts to the minimum.

From the first moment the installation convinced with the great flexibility of the equipment and the great speed in the color change thanks to the new

**OptiCenter OC02**. The new **Dynamic Contour Detection System** that permits a free movement of all the single guns, allows an excellent precision coating, which in combination with the new guns and the new injectors **IG07** result in significant powder savings. All these benefits led Mr. *Pier Guido Bianchi* (Managing Director of the company) to be very satisfied with the investment. Furthermore, based on the benefits described above the return of investment can be achieved in a very short time.