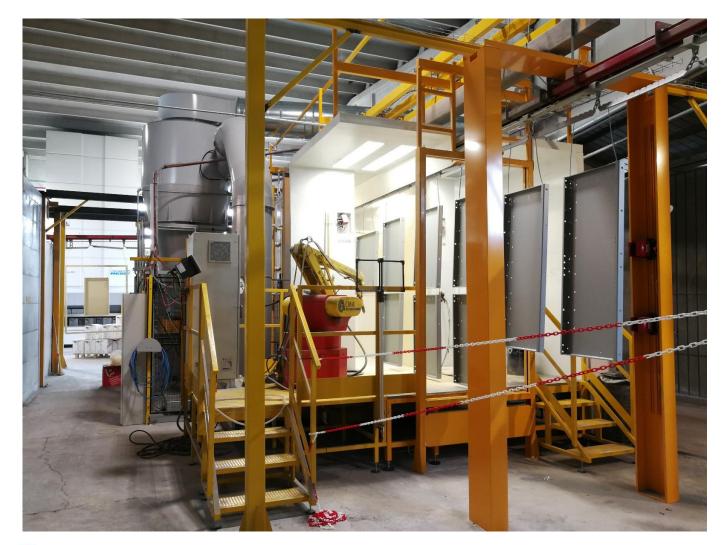

To guarantee high quality finishes on each metal products, **Bianchi** equipped itself with a brand new painting system, opting for a Gema quick color change booth type **MagicCompact**, fully equipped with the new **contour detection system and reciprocators** to reduce the manual touch up on the most difficult parts to the minimum.

From the first moment the installation convinced with the great flexibility of the equipment and the great speed in the color change thanks to the new

**OptiCenter OC02**. The new **Dynamic Contour Detection System** that permits a free movement of all the single guns, allows an excellent precision coating, which in combination with the new guns and the new injectors **IG07** result in significant powder savings. All these benefits led Mr. *Pier Guido Bianchi* (Managing Director of the company) to be very satisfied with the investment. Furthermore, based on the benefits described above the return of investment can be achieved in a very short time.