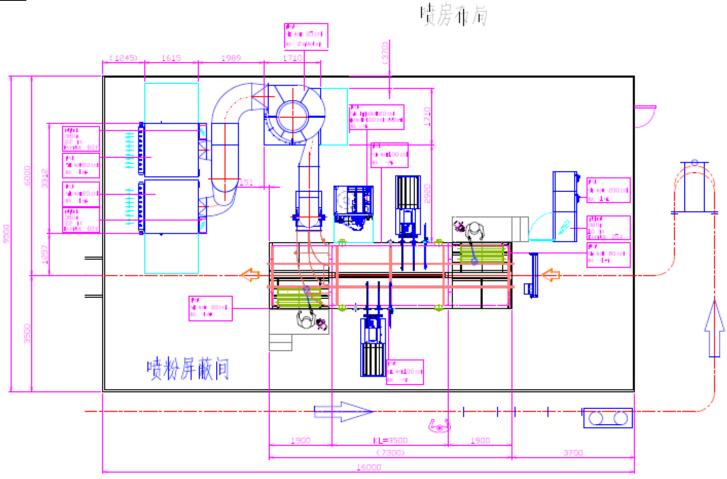

### **Layout**

### **Installation Key Data**

Object sizes: Max 800mm x 2100mm

Conveyor Speed: 6m/min

#### Scope of delivery:

28x OptiGun® GA03 automatic gun

28x OptiSelect® GM03 manual gun

2x ZA07 / XT10-10 reciprocator

1x MagicCompact® BA02 booth

1 x PLC MagicControl CM30 system

1 x Monocyclone after filter

1 x OptiCenter® OC02

1x STS Fire detection system