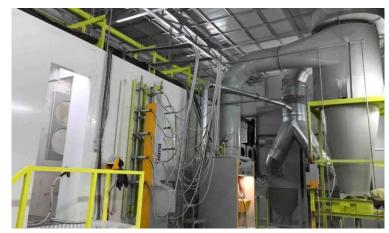

#### **Key to Gema Success**

- The blow-out device design of the plastic booth kept the floor clean and blew the powder into the extraction slot, thus creating a constant air circulation to avoid powder accumulations.
- The high exhausting air volume makes sure the air gets out of the after filter cartridge with a dust load at 1.3mg/m³. This fully complies with the national standard for a safe and clean environment.
- The 135° open angle of the injector ensures a gentle powder flow to create an extremely

- uniform powder distribution.
- Meanwhile the proven PCC technology guarantees an exact current control below 10 µA in 0.5 increments. This significantly improves the final coating result.
- The advanced application of the STS fire detection system and wall-mounted dust detector ensure a strong automatic security to protect the plant zone.