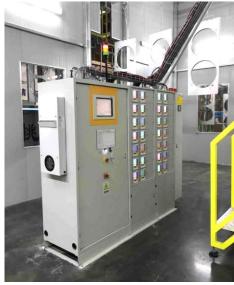

#### Scope of delivery:

28x OptiGun® GA03 automatic gun

28x OptiSelect® GM03 manual gun

2x ZA07 / XT10-10 reciprocator

1x MagicCompact® BA02 booth

1 x PLC MagicControl CM30 system

1 x Monocyclone after filter

1 x OptiCenter® OC02

1x STS Fire detection system