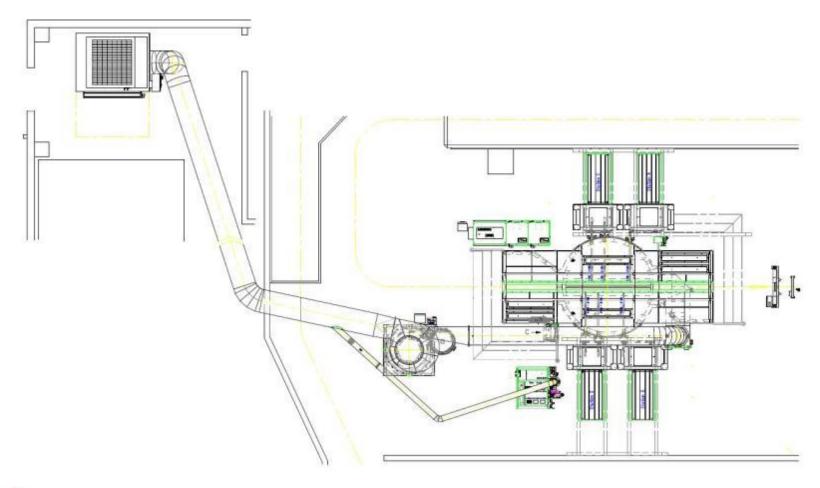

## <u>Layout</u>

#### **Scope of delivery:**

1x OptiFlex AS06

24x OptiGun GA03

2x OptiSelect GM03

1x OptiCenter OC02

1x MagicControl CM30

1x MagicCylinder

2x Reciprocators XT10/ZA07 floor mounted

2x Reciprocators XT10/ZA07 roof mounted