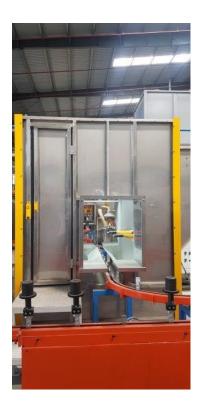

### Installation Key Data - Line 1

Parts:Electrical FixturesPart Size:0.8M (H) x 0.3M (W)

Conveyor Speed: 1.8m/min

#### Scope of Delivery :

1 x MagicCompact<sup>®</sup> EquiFlow<sup>®</sup> BA04
2 x ZA07-13 / XT10 reciprocators
1 x OptiCenter OC02 with OptiSpray AP01 Application Pumps
1 x MagicControl 4.0 (CM40) with light barrier
1x OptiFlex<sup>®</sup> Automatic AS06 –for 14 guns
12 x OptiGun<sup>®</sup> GA03
2 x OptiSelect<sup>®</sup> GM03
1 x 12000 Nm3/hr after filter & cyclone
Fire Fighting System