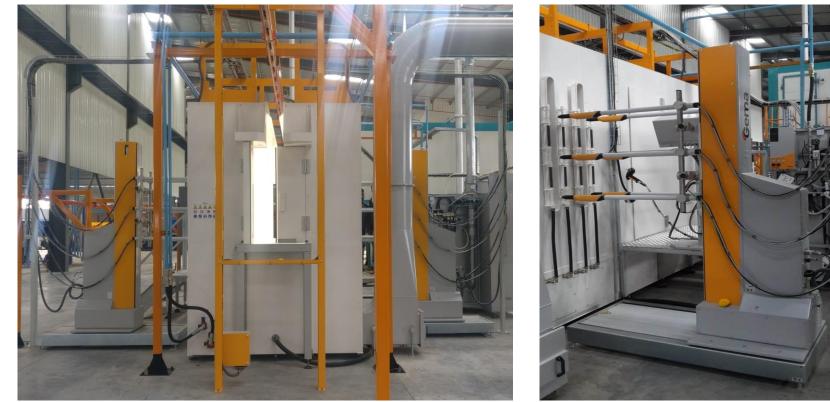

#### Scope of Delivery :

- 2 x MagicPlus Stainless Steel Booth
- 2 x OptiFlex<sup>®</sup> Automatic AS07 for 2 guns
- 2 x OptiGun<sup>®</sup> GA03 for each booth
- 1 x 12000 Nm3/hr after filter
- 2 x Monocyclone

2 x PS2 Sieve

ema

5

#### Lighting Fixtures / India

Layout - Line 2

6

- Maximum coating coverage of complicated parts
- Higher transfer efficiency
- Reduced powder waste
- Increased flexibility
- Faster color change
- Repeatable results
- Top quality finish
- Higher recovery efficiency