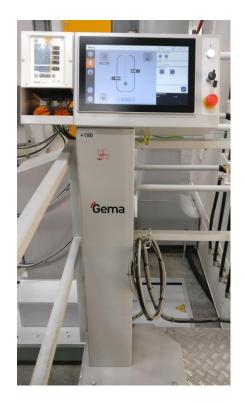

#### Scope of Delivery :

1 x MagicCompact<sup>®</sup> EquiFlow<sup>®</sup> BA04
2 x ZA07-13 / XT10 reciprocators
1 x OptiCenter OC02 with OptiSpray AP01 Application Pumps
1 x MagicControl 4.0 (CM40) with light barrier
1x OptiFlex<sup>®</sup> Automatic AS06 –for 14 guns
12 x OptiGun<sup>®</sup> GA03
2 x OptiSelect<sup>®</sup> GM03
1 x 12000 Nm3/hr after filter & cyclone
Fire Fighting System