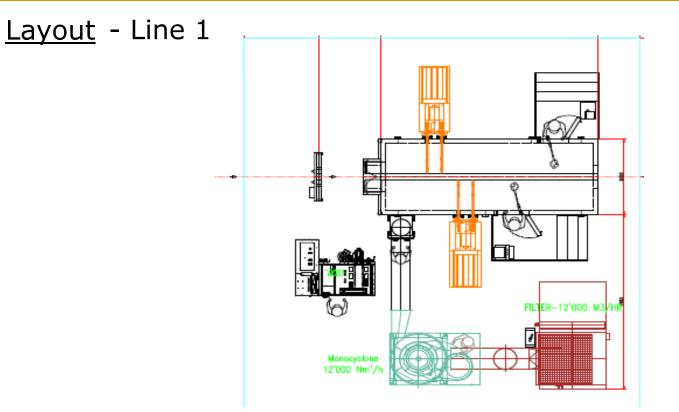

#### Scope of Delivery :

1 x MagicCompact<sup>®</sup> EquiFlow<sup>®</sup> BA04
2 x ZA07-13 / XT10 reciprocators
1 x OptiCenter OC02 with OptiSpray AP01 Application Pumps
1 x MagicControl 4.0 (CM40) with light barrier
1x OptiFlex<sup>®</sup> Automatic AS06 –for 14 guns
12 x OptiGun<sup>®</sup> GA03
2 x OptiSelect<sup>®</sup> GM03
1 x 12000 Nm3/hr after filter & cyclone
Fire Fighting System

2

3