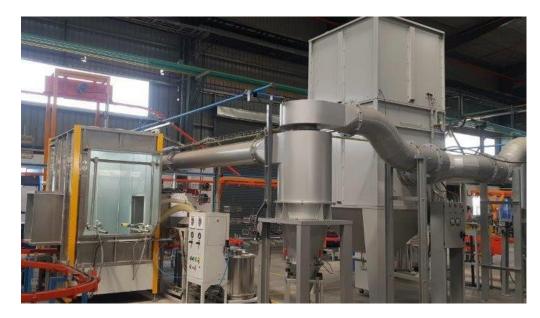

### Installation Key Data - Line 2

| Parts:          | Electrical Fixtures       |
|-----------------|---------------------------|
| Part Size:      | 0.4M (H) x 0.3M (W)       |
| Conveyor Speed: | 0.6m/min (Floor Conveyor) |

#### Scope of Delivery :

- 2 x MagicPlus Stainless Steel Booth
- 2 x OptiFlex<sup>®</sup> Automatic AS07 for 2 guns
- 2 x OptiGun<sup>®</sup> GA03 for each booth
- 1 x 12000 Nm3/hr after filter
- 2 x Monocyclone

2 x PS2 Sieve

ema

5