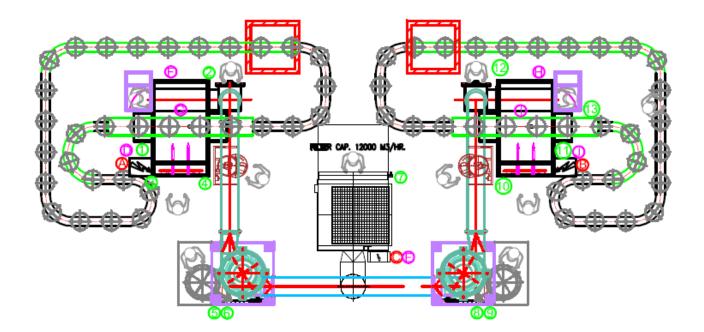

#### Lighting Fixtures / India

Layout - Line 2

6

- Maximum coating coverage of complicated parts
- Higher transfer efficiency
- Reduced powder waste
- Increased flexibility
- Faster color change
- Repeatable results
- Top quality finish
- Higher recovery efficiency