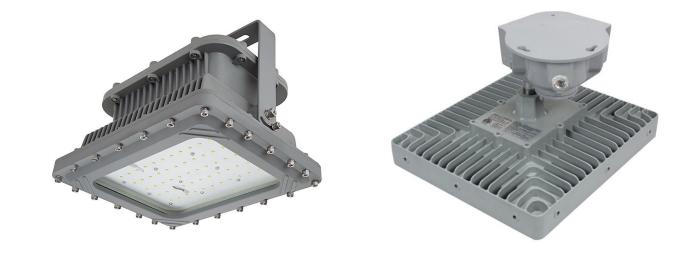

#### **Electrical – INDIA Lighting Fixtures**

High Quality Finish

Faster Color Change

Repeatable Results

### Installation Key Data - Line 1

Parts:Electrical FixturesPart Size:0.8M (H) x 0.3M (W)

Conveyor Speed: 1.8m/min