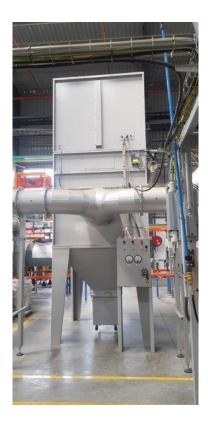

#### Scope of Delivery :

1 x MagicCompact<sup>®</sup> EquiFlow<sup>®</sup> BA04
2 x ZA07-13 / XT10 reciprocators
1 x OptiCenter OC02 with OptiSpray AP01 Application Pumps
1 x MagicControl 4.0 (CM40) with light barrier
1x OptiFlex<sup>®</sup> Automatic AS06 –for 14 guns
12 x OptiGun<sup>®</sup> GA03
2 x OptiSelect<sup>®</sup> GM03
1 x 12000 Nm3/hr after filter & cyclone
Fire Fighting System

2

3