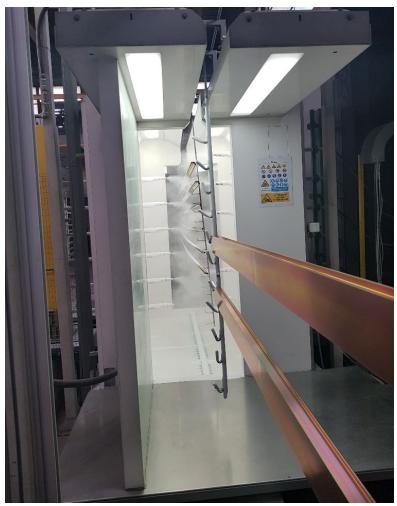

The continuous research of Italver to the highest quality possible has pushed the owner Mr. Massimo Gasperi to try the advantages of the dense phase application technology (OptiSpray) with the APO1 application pumps produced by Gema. This factor led him to replace the traditional old equipment with venturi pumps with the dense phase application system, including a gap control system and the new control master *MagicControl 4.0, CM40* to monitor and control every application aspect.

Thanks to this new application system in dense phase with *OptiSpray AP01* the customer immediately achieved excellent and stable coating results for long periods including best finish, constant coating thickness perfectly repeatable over time, excellent powder savings and limited maintenance of the main components of the *AP01* pump.