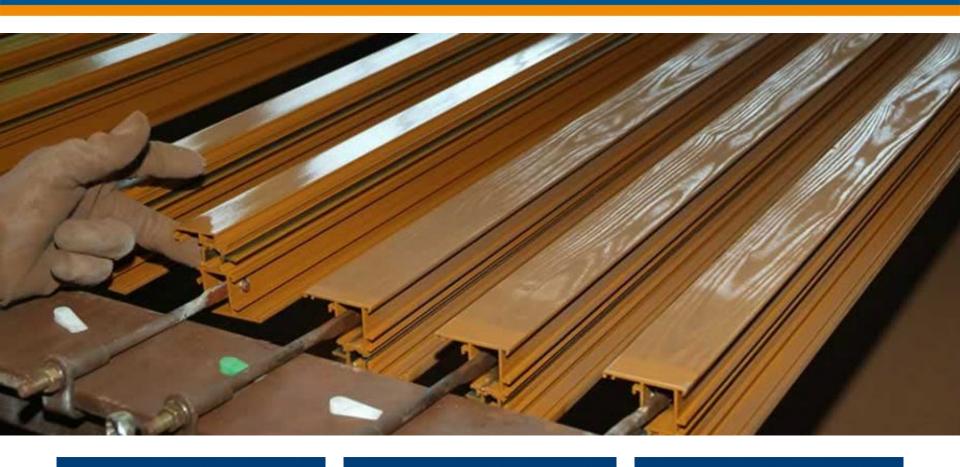

#### **Installation Key Data**

**Parts:** Aluminum profiles

**Parts Sizes:** 

H 1.600 mm

W 300 mm

**Conveyor Speed:** 1,5 m/min

Scope of delivery:

1x MagicControl 4.0, CM 40 + Light Barrier

1x OptiCenter ®, OC03

1x OptiFlex®, AS06-12+2

12x OptiGun®, GA03-P

2x OptiSelect ®, GM03-P

14x OptiSpray, AP01 pump

The company *Italver srl*, located in Badia di Cantignano (LU), was founded in 1985 and operates in the national and foreign market as a powder coating company in the aluminum profiles sector for construction. During *Italver's* evolution over years has been able to combine the most advanced technologies of its sector while maintaining the highest quality possible on their products. Associated with the most important quality brands specific for the aluminum bars coating (including Qualicoat) *Italver* subjects its production process to constant daily checks.