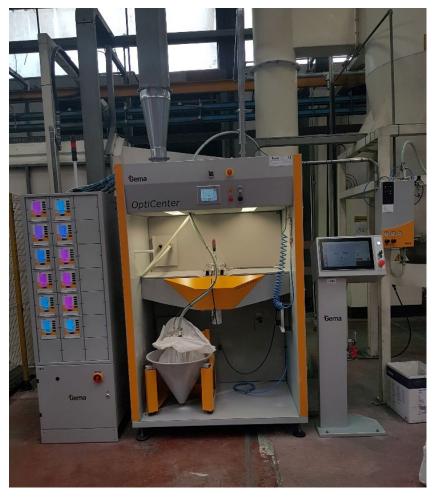

1x OptiCenter ®, OC03

1x OptiFlex®, AS06-12+2

12x OptiGun®, GA03-P

2x OptiSelect ®, GM03-P

14x OptiSpray, AP01 pump

The company *Italver srl*, located in Badia di Cantignano (LU), was founded in 1985 and operates in the national and foreign market as a powder coating company in the aluminum profiles sector for construction. During *Italver's* evolution over years has been able to combine the most advanced technologies of its sector while maintaining the highest quality possible on their products. Associated with the most important quality brands specific for the aluminum bars coating (including Qualicoat) *Italver* subjects its production process to constant daily checks.