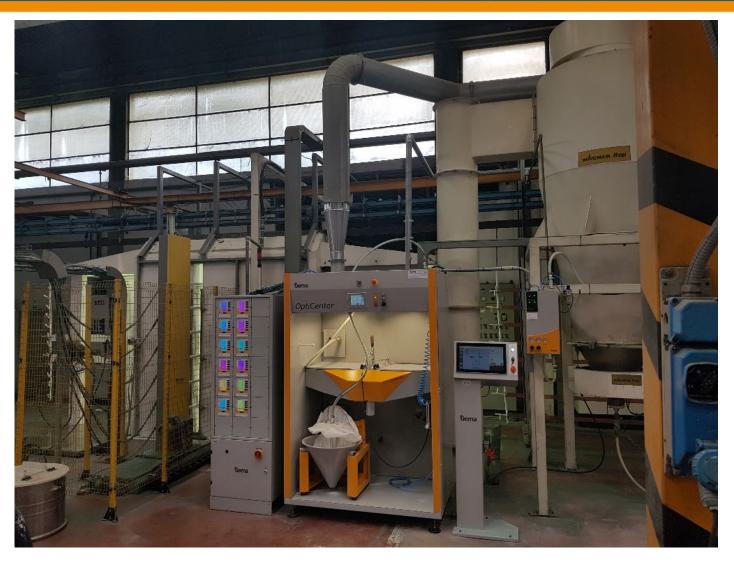

#### **Installation Key Data**

**Parts:** Aluminum profiles

**Parts Sizes:** 

H 1.600 mm

W 300 mm

**Conveyor Speed:** 1,5 m/min

Scope of delivery:

1x MagicControl 4.0, CM 40 + Light Barrier

1x OptiCenter ®, OC03

1x OptiFlex®, AS06-12+2

12x OptiGun®, GA03-P

2x OptiSelect ®, GM03-P

14x OptiSpray, AP01 pump

The company *Italver srl*, located in Badia di Cantignano (LU), was founded in 1985 and operates in the national and foreign market as a powder coating company in the aluminum profiles sector for construction. During *Italver's* evolution over years has been able to combine the most advanced technologies of its sector while maintaining the highest quality possible on their products. Associated with the most important quality brands specific for the aluminum bars coating (including Qualicoat) *Italver* subjects its production process to constant daily checks.