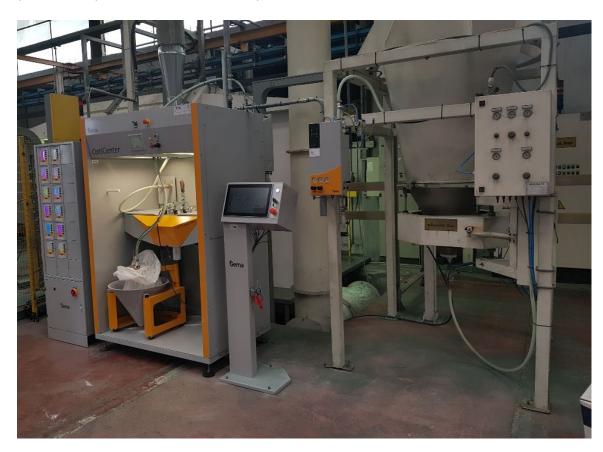

#### **Installation Key Data**

**Parts:** Aluminum profiles

**Parts Sizes:** 

H 1.600 mm

W 300 mm

**Conveyor Speed:** 1,5 m/min

Scope of delivery:

1x MagicControl 4.0, CM 40 + Light Barrier

1x OptiCenter ®, OC03

1x OptiFlex®, AS06-12+2

12x OptiGun®, GA03-P

2x OptiSelect ®, GM03-P

14x OptiSpray, AP01 pump

The company *Italver srl*, located in Badia di Cantignano (LU), was founded in 1985 and operates in the national and foreign market as a powder coating company in the aluminum profiles sector for construction. During *Italver's* evolution over years has been able to combine the most advanced technologies of its sector while maintaining the highest quality possible on their products. Associated with the most important quality brands specific for the aluminum bars coating (including Qualicoat) *Italver* subjects its production process to constant daily checks.