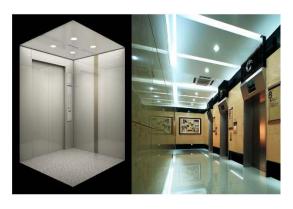

### <u>Installation Key Data</u>

Parts: Elevator

**Object sizes:** 

H 2600 mm

W 400 mm

**Conveyor Speed**: 3.5 m/min

**Scope of delivery:** 

1x Gema MagicCompact BA02 booth