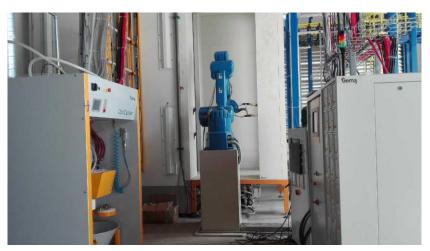

### <u>Layout</u>

### <u>Installation Key Data</u>

Parts: Elevator

**Object sizes:** 

H 2600 mm

W 400 mm

**Conveyor Speed**: 3.5 m/min

**Scope of delivery:** 

1x Gema MagicCompact BA02 booth

2x OptiFlex AS08

22x OptiStar CG08

20x OptiGun GA03-1250

2x OptiGun GA03 Automatic gun for Robots

1x OptiSelect GM03

1x Magic Control CM30

2x ZA07/23+XT10

1x OptiCenter OC02