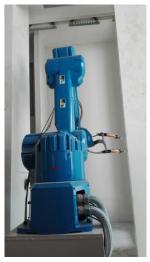

#### **Key to Gema Success**

The OptiGun and OptiSelect powder guns, mounted on customized robot system, with the OptiStar gun control units are the perfect combination for increasing the coating efficiency and user-friendliness.

A high degree of automation was achieved by the innovative and precise robot gun trajectory control technology, which ensures that valuable powder is applied with a constant thickness. Meanwhile powder waste and labor cost are reduced by 8%.