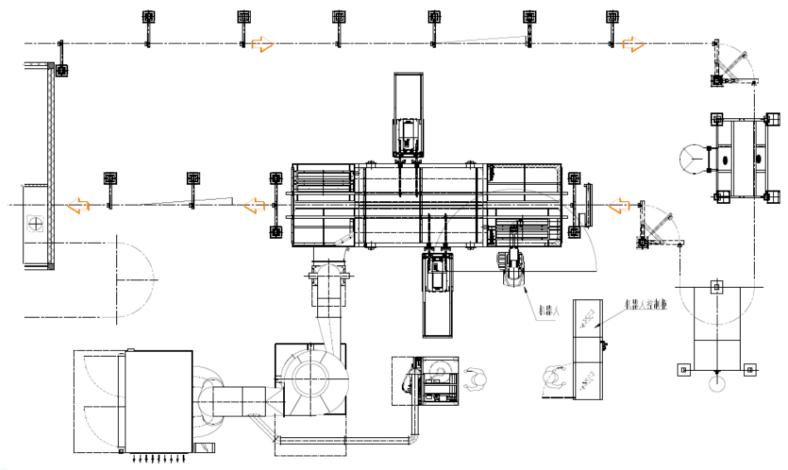

### <u>Layout</u>

### <u>Installation Key Data</u>

Parts: Elevator

**Object sizes:** 

H 2600 mm

W 400 mm

**Conveyor Speed**: 3.5 m/min

**Scope of delivery:** 

1x Gema MagicCompact BA02 booth

2x OptiFlex AS08

22x OptiStar CG08

20x OptiGun GA03-1250

2x OptiGun GA03 Automatic gun for Robots

1x OptiSelect GM03

1x Magic Control CM30

2x ZA07/23+XT10

1x OptiCenter OC02

1x CO2 Fire Suppression Unit