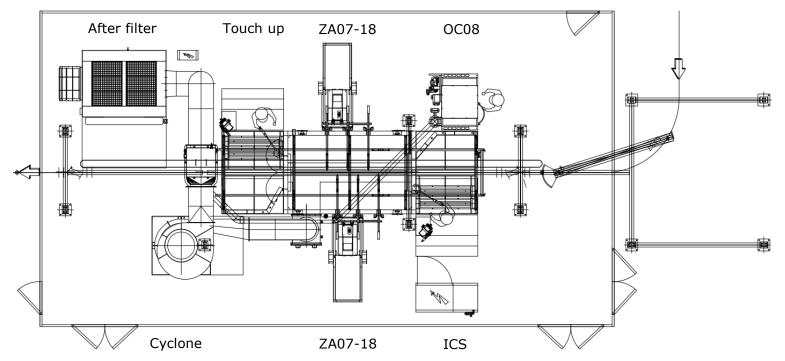

### Scope of delivery:

- 1 x OptiCenter® OC08 with OptiFeed 4.0 (PP07)
- 12 x OptiGun<sup>®</sup> GA03 automatic guns
- 12 x OptiStar<sup>®</sup> 4.0 gun control units (with CAN BUS)
- 1 x OptiFlex A2 cabinet with 14 x OptiStar controller
- 2 x OptiSelect<sup>®</sup> Pro (GM04) manual guns
- 1 x MagicControl 4.0 (CM40)

Light barrier

2 x Reciprocators ZA07-18

### <u>Layout</u>

3