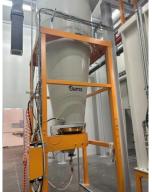

### Scope of delivery:

- 1 x OptiCenter® OC08 with OptiFeed 4.0 (PP07)
- 12 x OptiGun<sup>®</sup> GA03 automatic guns
- 12 x OptiStar<sup>®</sup> 4.0 gun control units (with CAN BUS)
- 1 x OptiFlex A2 cabinet with 14 x OptiStar controller
- 2 x OptiSelect<sup>®</sup> Pro (GM04) manual guns
- 1 x MagicControl 4.0 (CM40)

#### **Key to Success**

Their decision was to purchase a new line delivered from Gema Shanghai, including OptiCenter OC08 powder management center that incorporates IG07-PA and automatic guns GA03 and reciprocators ZA07-18, integrated with CM40 system which offers comprehensive coating line operational management. The results have been extremely successful and the company is already planning its next expansion.