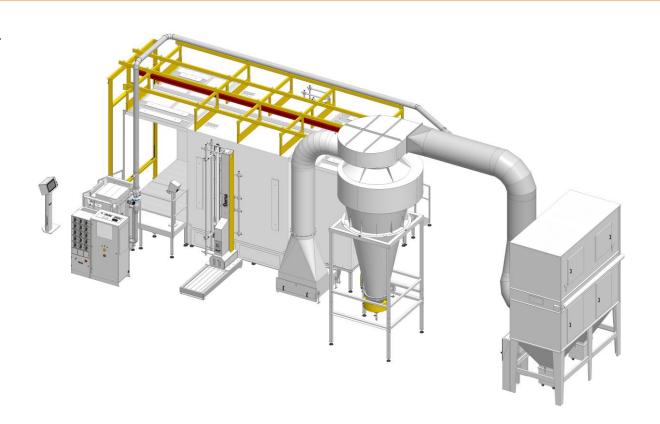

### Scope of delivery:

1x MagicCompact® EquiFlow® BA04 XL booth

14x OptiGun® GA03 automatic guns

2x OptiSelect® Pro GM04 manual guns

2x Reciprocators ZA07-18/XT10

1x OptiCenter® OC09 powder management system

1x 28'000 m<sup>3</sup>/h Cyclone & Filter