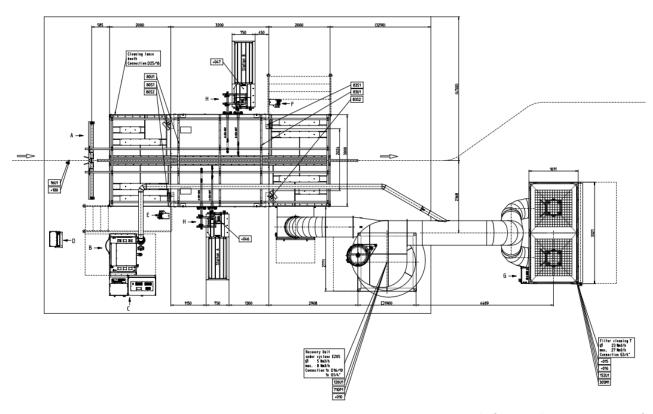

### Scope of delivery:

1x MagicCompact® EquiFlow® BA04 XL booth

14x OptiGun® GA03 automatic guns

2x OptiSelect® Pro GM04 manual guns

2x Reciprocators ZA07-18/XT10

1x OptiCenter® OC09 powder management system

1x 28'000 m<sup>3</sup>/h Cyclone & Filter

## <u>Layout</u>

### <u>Layout</u>