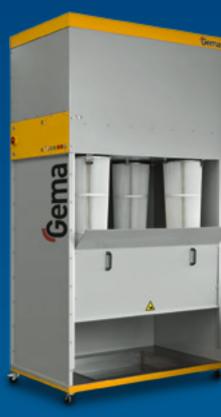

ClassicStandard 2

ClassicStandard 4

Classic Exhaust Air Unit

## powerful

The powder coated steel booth cabin provides a well-lit, bright working environment. The extraction volume of the system is constantly monitored, with a warning light for filter cleaning as the minimum volume is reached. Colour change is possible with the interchangeable cartridge filters.