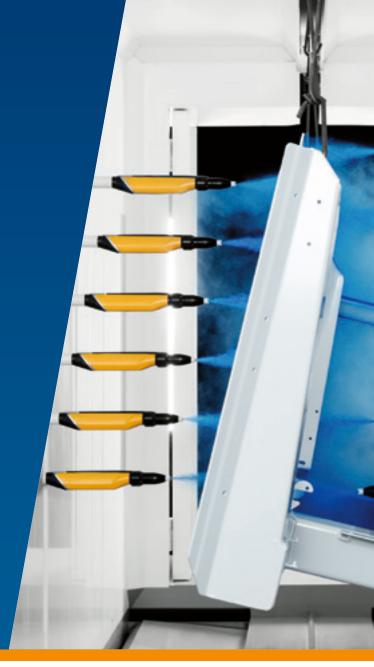

## powerful

The powder coated steel booth cabin provides a well-lit, bright working environment. The extraction volume of the system is constantly monitored, with a warning light for filter cleaning as the minimum volume is reached. Colour change is possible with the interchangeable cartridge filters.

## Gema Switzerland

Your global partner for high quality powder coating

Take advantage of our expertise and experience from more than 50 years of electrostatic powder coating applications. From simple hand coating through to fully automated powder coating, we offer solutions that meet the demands and requirements of customers around the world in a wide range of industrial sectors. A global service network ensures you always get professional support, at any time and any place!