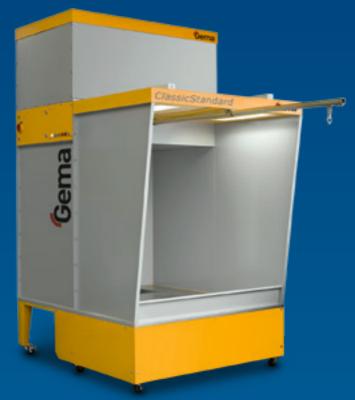

ClassicStandard 2

ClassicStandard 4

Classic Exhaust Air Unit

### compact

Regardless of whether you opt for a ClassicOpen, ClassicStandard or an extraction unit for attachment to a special booth, the manual booths in our ClassicLine are always just right for your needs. A space-saving design, integrated functions and ease of operation provide ideal conditions for efficient and high quality manual coating.

#### flexible

ClassicLine manual booths are the right solution for every application: for new start up and experienced users alike, or as a one-off solution for small or medium series. You have the choice between a compact standard design and an open version for particularly voluminous parts. You can also adjust the extraction capacity to your particular needs: 4000 Nm³/h are perfect for smaller coating tasks, while 6600 Nm³/h are ideal for larger items.

## powerful

The powder coated steel booth cabin provides a well-lit, bright working environment. The extraction volume of the system is constantly monitored, with a warning light for filter cleaning as the minimum volume is reached. Colour change is possible with the interchangeable cartridge filters.