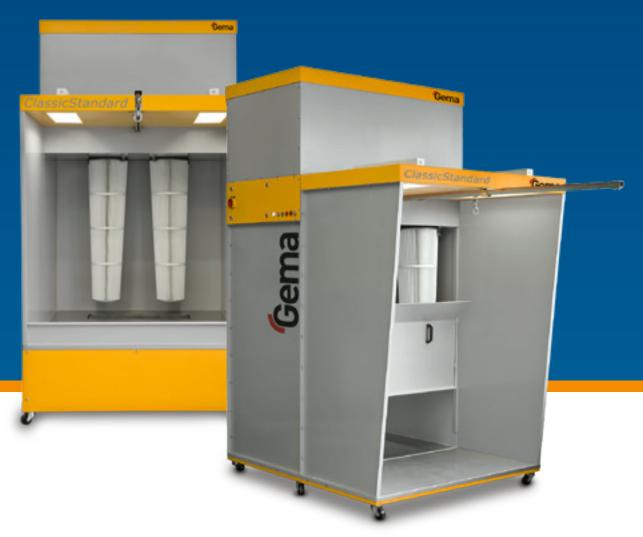

ClassicStandard 2

ClassicStandard 4

Classic Exhaust Air Unit

### compact

Regardless of whether you opt for a ClassicOpen, ClassicStandard or an extraction unit for attachment to a special booth, the manual booths in our ClassicLine are always just right for your needs. A space-saving design, integrated functions and ease of operation provide ideal conditions for efficient and high quality manual coating.

#### flexible

ClassicLine manual booths are the right solution for every application: for new start up and experienced users alike, or as a one-off solution for small or medium series. You have the choice between a compact standard design and an open version for particularly voluminous parts. You can also adjust the extraction capacity to your particular needs: 4000 Nm³/h are perfect for smaller coating tasks, while 6600 Nm³/h are ideal for larger items.

## powerful

The powder coated steel booth cabin provides a well-lit, bright working environment. The extraction volume of the system is constantly monitored, with a warning light for filter cleaning as the minimum volume is reached. Colour change is possible with the interchangeable cartridge filters.