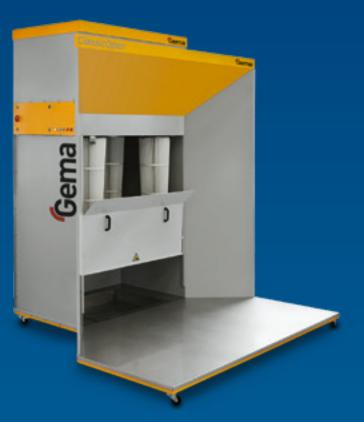

ClassicStandard 2

ClassicStandard 4

Classic Exhaust Air Unit

### compact

Regardless of whether you opt for a ClassicOpen, ClassicStandard or an extraction unit for attachment to a special booth, the manual booths in our ClassicLine are always just right for your needs. A space-saving design, integrated functions and ease of operation provide ideal conditions for efficient and high quality manual coating.

#### flexible

ClassicLine manual booths are the right solution for every application: for new start up and experienced users alike, or as a one-off solution for small or medium series. You have the choice between a compact standard design and an open version for particularly voluminous parts. You can also adjust the extraction capacity to your particular needs: 4000 Nm³/h are perfect for smaller coating tasks, while 6600 Nm³/h are ideal for larger items.

## powerful

The powder coated steel booth cabin provides a well-lit, bright working environment. The extraction volume of the system is constantly monitored, with a warning light for filter cleaning as the minimum volume is reached. Colour change is possible with the interchangeable cartridge filters.