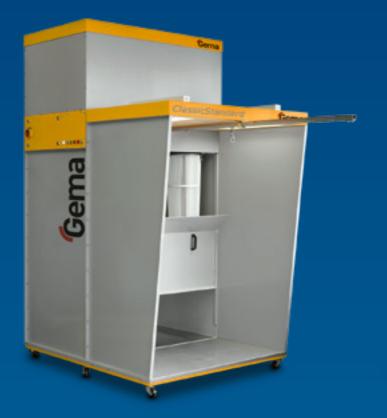

ClassicStandard 2

ClassicStandard 4

Classic Exhaust Air Unit

### compact

Regardless of whether you opt for a ClassicOpen, ClassicStandard or an extraction unit for attachment to a special booth, the manual booths in our ClassicLine are always just right for your needs. A space-saving design, integrated functions and ease of operation provide ideal conditions for efficient and high quality manual coating.

#### flexible

ClassicLine manual booths are the right solution for every application: for new start up and experienced users alike, or as a one-off solution for small or medium series. You have the choice between a compact standard design and an open version for particularly voluminous parts. You can also adjust the extraction capacity to your particular needs: 4000 Nm³/h are perfect for smaller coating tasks, while 6600 Nm³/h are ideal for larger items.