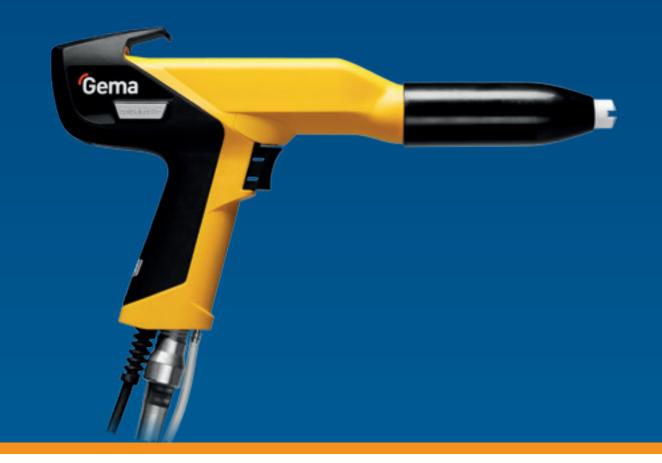

### OptiSelect® Pro

### The manual gun for maximum coating performance

The robust gun design ensures highest reliability for daily industrial coating challenges.

#### Ergonomics and precision

The OptiSelect Pro gun is characterised by a very robust and durable design. The ergonomic gun lies balanced in the hand, has a good grip and enables you to coat efficiently and faster.