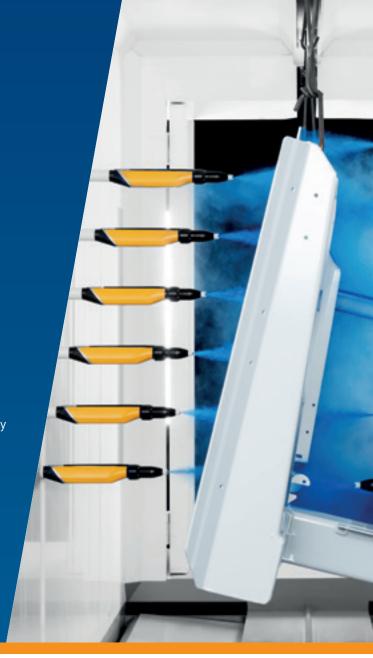

#### Applies the powder where needed

Complex part geometries won't slow you down. OptiSelect Pro simplifies the coating of difficult shapes by applying the powder precisely where needed.

#### Nozzle assortment for superior coating results

The extensive nozzle range ensures excellent powder distribution and charging efficiency. This enables the coating of all kind of objects with highest quality and performance.

The enhanced nozzle assortment in combination with PowerBoost technology offers new application flexibility for high-volume powder coating.

The durable non-stick nozzle materials prevent powder build-up and enable the quickest colour changes.