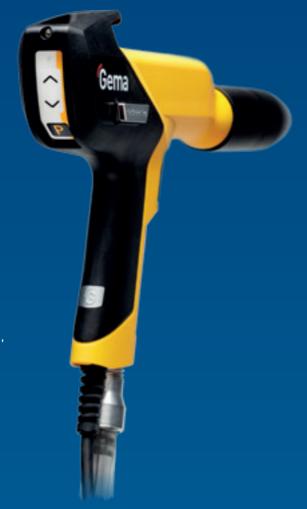

#### Maximum power

The new PowerBoost high-performance technology charges all powder types particularly efficiently. By pressing the PowerBoost button on the gun, the high-voltage generator switches to 110 kV powder charging capacity and delivers an outstanding coating performance.

#### PowerClean for fastest color changes

PowerClean™ efficiently cleans the entire powder path from the injector to the gun tip. This improves performance when processing difficult powders and facilitates color change.