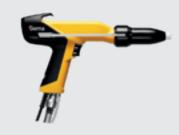

### OptiSelect® Pro

### The manual gun for maximum coating performance

The robust gun design ensures highest reliability for daily industrial coating challenges.

#### Ergonomics and precision

The OptiSelect Pro gun is characterised by a very robust and durable design. The ergonomic gun lies balanced in the hand, has a good grip and enables you to coat efficiently and faster.

#### Robust industrial quality

The industrial-grade, one-piece gun body provides unparalleled durability and reliability even in a harsh coating environment.