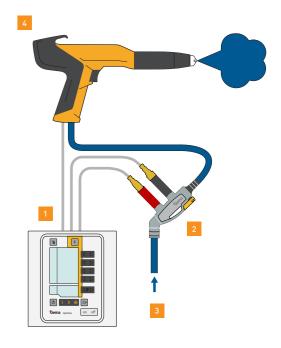

#### Perfect component interaction for optimum coating results

- The OptiStar® 4.0 control unit precisely controls and adjusts all pneumatic and electrostatic parameters of the application. With the new PowerBoost technology you increase the quantity of your coating through maximum area performance. The proven PCC mode ensures high quality through ideal powder charging. With the DVC technology, the powder output can be precisely adjusted.
- The OptiFlow injector precisely conveys the powder from the powder hopper to the gun ensuring a constant powder flow and uniform film thickness.
- OptiSelect Pro gun offers the highest transfer efficiency and perfect coating quality and is the ideal solution for frequent color changes.